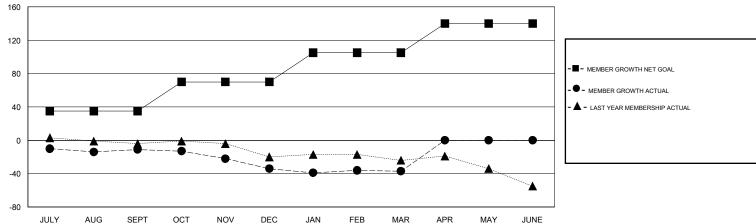

# GOALS AND ACTUAL MEMBERS CUMULATIVE

| DROPPED CLUBS: 0  DROPPED MEMBERS |         | 20 CLUBS OF 47 ADDED 1 OR MORE<br>NEW MEMBERS | GENDER DIST<br>MALE<br>FEMALE | 400 (00 70%)                    |  |
|-----------------------------------|---------|-----------------------------------------------|-------------------------------|---------------------------------|--|
| DECEASED                          | 13      | CLICK HERE FOR CLIMIT ATIVE                   | TOTAL FAMILY UNIT             | TOTAL FAMILY UNIT MEMBERS       |  |
| CLUB CANCELLED OTHER              | 0<br>54 | CLICK HERE FOR CUMULATIVE  MEMBERSHIP DATA    | FAMILY MEMBERS PA             | FAMILY MEMBERS PAYING HALF DUES |  |
| TOTAL                             | 67      |                                               |                               |                                 |  |